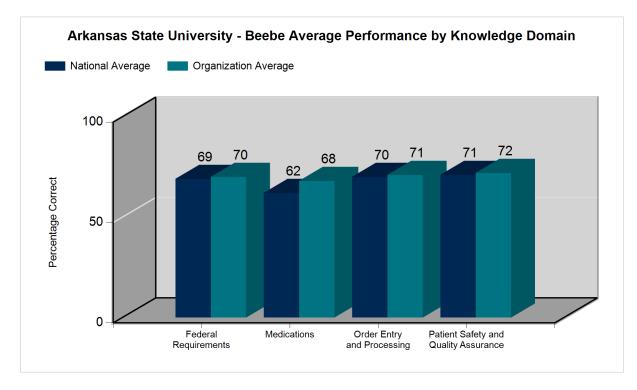

PTCE performance shown in percentage of questions answered correctly by knowledge domain:

| Domain   | Federal<br>Requirements | Medications | Patient Safety<br>and Quality<br>Assurance | Order Entry and<br>Processing |
|----------|-------------------------|-------------|--------------------------------------------|-------------------------------|
| National | 69                      | 62          | 71                                         | 70                            |
| Account  | 70                      | 68          | 72                                         | 71                            |