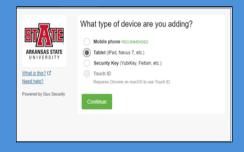

Example: Jd01061993!

STEP 4: NEXT, SET UP DUO MULTI-FACTOR AUTHENTICATION BY SELECTING "START SETUP."

STEP 5: SELECT DEVICE TO BE ADDED.

NOTE: YOU MUST SELECT
"TABLET" EVEN IF YOU ARE
USING A PHONE OR THE SETUP
WILL FAIL!