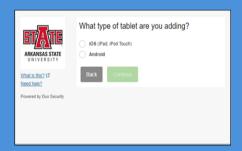

Example: Jd01061993!

STEP 4: NEXT, SET UP DUO MULTI-FACTOR AUTHENTICATION BY SELECTING "START SETUP."

STEP 5: SELECT DEVICE TO BE ADDED.

NOTE: YOU MUST SELECT
"TABLET" EVEN IF YOU ARE
USING A PHONE OR THE SETUP
WILL FAIL!

STEP 6: SELECT DEVICE OPERATING SYSTEM.

STEP 7: INSTALL DUO MOBILE FROM THE APP STORE, IF NOT ALREADY DOWNLOADED.

STEP 8: ACTIVATE THE DUO MOBILE