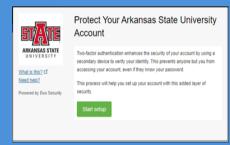

Example: Jd01061993!

STEP 4: NEXT, SET UP DUO MULTI-FACTOR AUTHENTICATION BY SELECTING "START SETUP."

STEP 5: SELECT DEVICE TO BE ADDED.

NOTE: YOU MUST SELECT
"TABLET" EVEN IF YOU ARE
USING A PHONE OR THE SETUP
WILL FAIL!