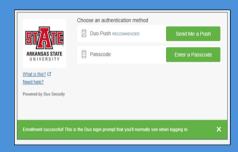

STEP 9: SELECT SETTING PREFERENCES AND CONTINUE TO LOGIN.

STEP 12: ONCE YOU HAVE ONE OF THE RECOVERY OPTIONS COMPLETED, SELECT THE "LOOKS GOOD" BUTTON.

STEP 10: SELECT "SEND ME A PUSH" TO AUTHENTICATE THE PROCESS.