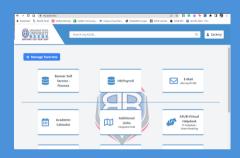

STEP 13: ONCE SETUP IS COMPLETE, YOU WILL BE DIRECTED TO YOUR MY.ASUB.EDU HUB.

STEP 11: AFTER YOU HAVE SUCCESSFULLY SET UP DUO, YOU WILL BE ASKED TO SET RECOVERY OPTIONS FOR YOUR EMAIL. CHOOSE WHETHER TO LINK YOUR CELL PHONE TO AN ALTERNATIVE EMAIL TO GET RECOVERY INFORMATION IF YOU FORGET YOUR PASSWORD.