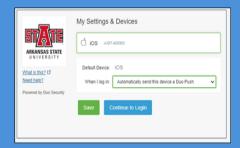

STEP 9: SELECT SETTING PREFERENCES AND CONTINUE TO LOGIN.

STEP 12: ONCE YOU HAVE ONE OF THE RECOVERY OPTIONS COMPLETED, SELECT THE "LOOKS GOOD" BUTTON.

STEP 10: SELECT "SEND ME A PUSH" TO AUTHENTICATE THE PROCESS.

STEP 13: ONCE SETUP IS COMPLETE, YOU WILL BE DIRECTED TO YOUR MY.ASUB.EDU HUB.

STEP 11: AFTER YOU HAVE SUCCESSFULLY SET UP DUO, YOU WILL BE ASKED TO SET RECOVERY OPTIONS FOR YOUR EMAIL. CHOOSE WHETHER TO LINK YOUR CELL PHONE TO AN ALTERNATIVE EMAIL TO GET RECOVERY INFORMATION IF YOU FORGET YOUR PASSWORD.