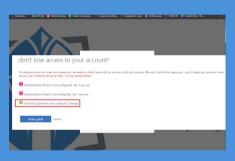

STEP 13: ONCE SETUP IS COMPLETE, YOU WILL BE DIRECTED TO YOUR MY.ASUB.EDU HUB.

STEP 11: AFTER YOU HAVE SUCCESSFULLY SET UP DUO, YOU WILL BE ASKED TO SET RECOVERY OPTIONS FOR YOUR EMAIL. CHOOSE WHETHER TO LINK YOUR CELL PHONE TO AN ALTERNATIVE EMAIL TO GET RECOVERY INFORMATION IF YOU FORGET YOUR PASSWORD.