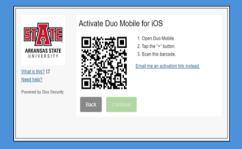

STEP 6: SELECT DEVICE OPERATING SYSTEM.

STEP 7: INSTALL DUO MOBILE FROM THE APP STORE, IF NOT ALREADY DOWNLOADED.

STEP 8: ACTIVATE THE DUO MOBILE