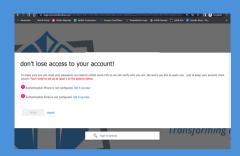

STEP 13: ONCE SETUP IS COMPLETE, YOU WILL BE DIRECTED TO YOUR MY.ASUB.EDU HUB.

STEP 11: AFTER YOU HAVE SUCCESSFULLY SET UP DUO, YOU WILL BE ASKED TO SET RECOVERY OPTIONS FOR YOUR EMAIL. CHOOSE WHETHER TO LINK YOUR CELL PHONE TO AN ALTERNATIVE EMAIL TO GET RECOVERY INFORMATION IF YOU FORGET YOUR PASSWORD.