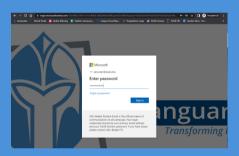

## STEP 3: ENTER YOUR ASUB.EDU PASSWORD. SELECT "SIGN IN."

\*New students' default password is the first letter of their first name capitalized, followed by the first letter of their last name lowercase, followed by their eight digit birthday, followed by an exclamation mark.

Example: Jd01061993!

STEP 4: NEXT, SET UP DUO MULTI-FACTOR AUTHENTICATION BY SELECTING "START SETUP."

STEP 5: SELECT DEVICE TO BE ADDED.

NOTE: YOU MUST SELECT
"TABLET" EVEN IF YOU ARE
USING A PHONE OR THE SETUP
WILL FAIL!