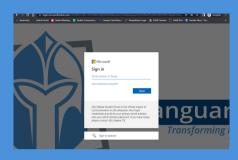

## STEP 2: ENTER YOUR ASUB.EDU EMAIL ADDRESS. SELECT "NEXT."

\*Use your ASUB.edu email address. Typically, your email address will be your first name, followed by a period, followed by your last name, followed by the ampersand sign, followed by "asub," followed by a period, followed by "edu."

Example: firstname.lastname@asub.edu