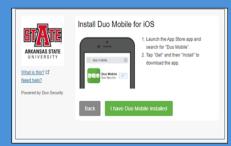

STEP 6: SELECT DEVICE OPERATING SYSTEM.

STEP 7: INSTALL DUO MOBILE FROM THE APP STORE, IF NOT ALREADY DOWNLOADED.

STEP 8: ACTIVATE THE DUO MOBILE