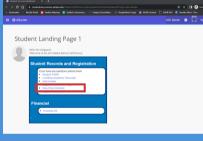

## **STEP 3: LOG INTO BANNER** SELF-SERVICE.

**STEP 4: FROM YOUR BANNER** STUDENT LANDING PAGE, SELECT "VIEW CLASS SCHEDULE."

STEP 5: SELECT THE TERM YOU WISH TO VIEW.

\*Banner Self-Service will automatically be set to your current term. For future terms, you need to change the term.