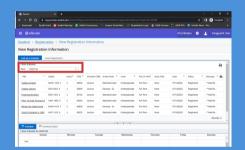

## **STEP 3: LOG INTO BANNER** SELF-SERVICE.

**STEP 4: FROM YOUR BANNER** STUDENT LANDING PAGE, SELECT "VIEW CLASS SCHEDULE."

STEP 5: SELECT THE TERM YOU WISH TO VIEW.

\*Banner Self-Service will automatically be set to your current term. For future terms, you need to change the term.

| dent • Registratio                                   | a Maria Dar   |                  | i 🕲 eflucian ASU Benbe 🌞 🤰 Vanguant, V |                 |               |                |            |          |          |             |  |  |  |
|------------------------------------------------------|---------------|------------------|----------------------------------------|-----------------|---------------|----------------|------------|----------|----------|-------------|--|--|--|
| udent - Registration - View Registration Information |               |                  |                                        |                 |               |                |            |          |          |             |  |  |  |
| w Registration In                                    | formation     |                  |                                        |                 |               |                |            |          |          |             |  |  |  |
| ook up a Schodule Active                             | Registrations |                  |                                        |                 |               |                |            |          |          |             |  |  |  |
| ass hilledule                                        |               |                  |                                        |                 |               |                |            |          |          | 8           |  |  |  |
| ene 2022 Fail                                        |               |                  |                                        |                 |               |                |            |          | 9        |             |  |  |  |
| Tite * De                                            | ala Hava      | CRN <sup>0</sup> | Schedule T/Se                          | Grade Mode 0    | Level 0       | Part Of Terril | Study Fath | Date 0   | Status 0 | Mennepe 0 🔅 |  |  |  |
| isteos Alcebra MG4                                   | CTH 1822, 7 3 | 50525            | Lecture                                | Standard Latter | Undergraduate | Full Term      | None       | 87142922 | Repaired | The fact    |  |  |  |
| islese Literacy EN                                   | 0 0023.4 3    | 60005            | Lecture                                | Develop - Gr    | Undergraduate | Full Term      | Note       | 87142922 | Repaired | The fact    |  |  |  |
| ixohman.Ecoloh.) EN                                  | 10 1083.4 3   | 60125            | Lecture                                | Standard Latter | Undergraduate | Pull Term      | None       | 87142922 | Rephred  | The fer     |  |  |  |
| The of Acad. Success II UN                           | ev 1003, 9 3  | 60454            | Lecture                                | Standard Latter | Undergraduate | Pull Tenn      | Note       | 87142922 | Reptired | 1100 Re.    |  |  |  |
| leview.for.College.Mod                               | 0K910_7 2     | 50129            | Ledux                                  | Develop - Gr    | Undergraduate | Full Tenn      | None       | 87142922 | Repitred | THE R.      |  |  |  |
| Territ Christellen In 1983 HP                        | ST 1013, 0 3  | 68225            | Ledwa                                  | Standard Labor  | Undergraduate | Pull Term      | None       | 87182922 | Repsteed | 1106.04     |  |  |  |
|                                                      |               |                  |                                        |                 |               |                |            |          |          | Recents 6   |  |  |  |
|                                                      | funda         |                  |                                        |                 |               |                |            |          |          |             |  |  |  |