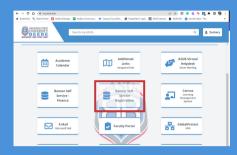

**STEP 1: LOG INTO YOUR** MY.ASUB.EDU HUB.

STEP 2: IN YOUR MY.ASUB.EDU HUB, SELECT THE "BANNER SELF-SERVICE" TILE.